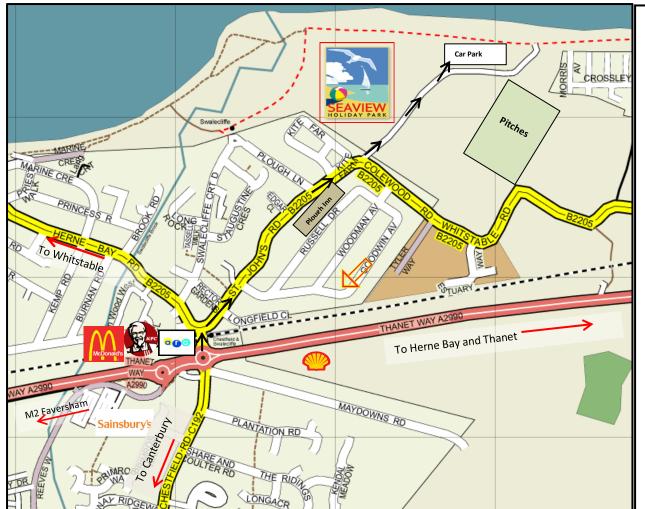

## Directions to Tankerton FC at Seaview Holiday Park, CT5 2RY

## <u>Visitors to Tankerton FC at Seaview Holiday</u> <u>Park.</u>

Turn left from St Johns Road into Seaview Holiday Park.

Drive straight along track, past Reception, continue straight forward and turn left through large green gates to park on front field.

Please **walk** further up track to enter pitch area through wooden gate.

The small car park for Club Coaches at the top of this field is available for **disabled drivers** only.

How to get there: From all directions proceed to roundabout on Thanet Way adjacent to Arc car wash (look for railway bridge). Go under bridge and turn right along St Johns Road for about half a mile. Pass the Plough Inn on your right and about 75 yards on the corner Seaview Holiday Park is signposted, turn left. Follow signs for Tankerton FC along straight track.