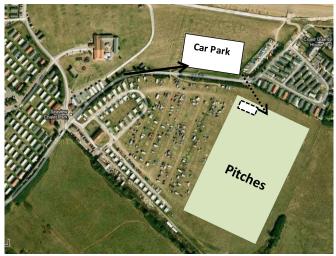

## <u>Visitors to Tankerton FC at Seaview Holiday</u> <u>Park.</u>

Turn left from St Johns Road into Seaview Holiday Park.

Drive straight along track, past Reception, continue straight forward and turn left through large green gates to park on front field.

Please **walk** further up track to enter pitch area through wooden gate.

The small car park for Club Coaches at the top of this field is available for **disabled drivers** only.

How to get there: From all directions proceed to roundabout on Thanet Way adjacent to Arc car wash (look for railway bridge). Go under bridge and turn right along St Johns Road for about half a mile. Pass the Plough Inn on your right and about 75 yards on the corner Seaview Holiday Park is signposted, turn left. Follow signs for Tankerton FC along straight track.